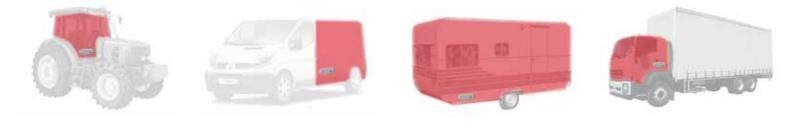

L SPECIFICATIONS**

| Model                      | Compact 75 Max  | Compact 65 Max  |
|----------------------------|-----------------|-----------------|
| Case                       | Aluminum        | Plastic         |
| Calories                   | 5000/900        | 5000/900        |
| Voltage                    | 12V / 24V       | 12V / 24V       |
| Air volume                 | 185/60          | 185/60          |
| Maximum consumption        | 5-7 A           | 5-7 A           |
| Consumption in regime      | 1-2 A           | 1-2 A           |
| Diesel consumption I / hs. | 0.35            | 0.35            |
| Control Panel              | Digital display | Knob display    |
| Dimensions (mm)            | 350 x 140 x 140 | 350 x 140 x 140 |

#### APPLICABLE IN ALL TYPES OF VEHICLES