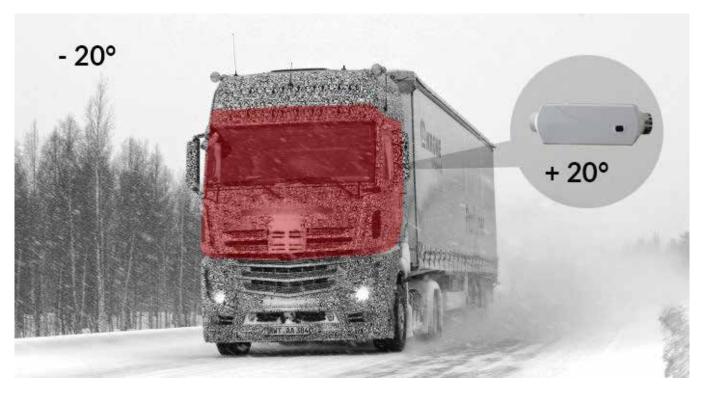

## PARKING HEATER

The new Park Cooler heating equipment COMPACT 75 MAX are a new system fully autonomous cabin air conditioning, that run on diesel. The main advantage of the system is that it works independently of the motor and can be used with the engine stopped or running, unlike the traditional heating systems. This type of heating saves fuel and protects the environment since it is not necessary to have the vehicle on (Avoid unnecessary use of idling). Systems Park Cooler heating guarantees a pleasant environment in very low temperatures, which allows the driver can rest and relax in the cabin.

Park-C\*\*ler

The COMPACT 75 MAX heater has high performance with low diesel consumption, that is, a simple and inexpensive solution. It is very versatile and its compact design makes installation easy and its location in the passenger compartment. The COMPACT 75 MAX heater heats the air in inside the vehicle or in the cargo space quickly and quietly, maintaining a constant working temperature.