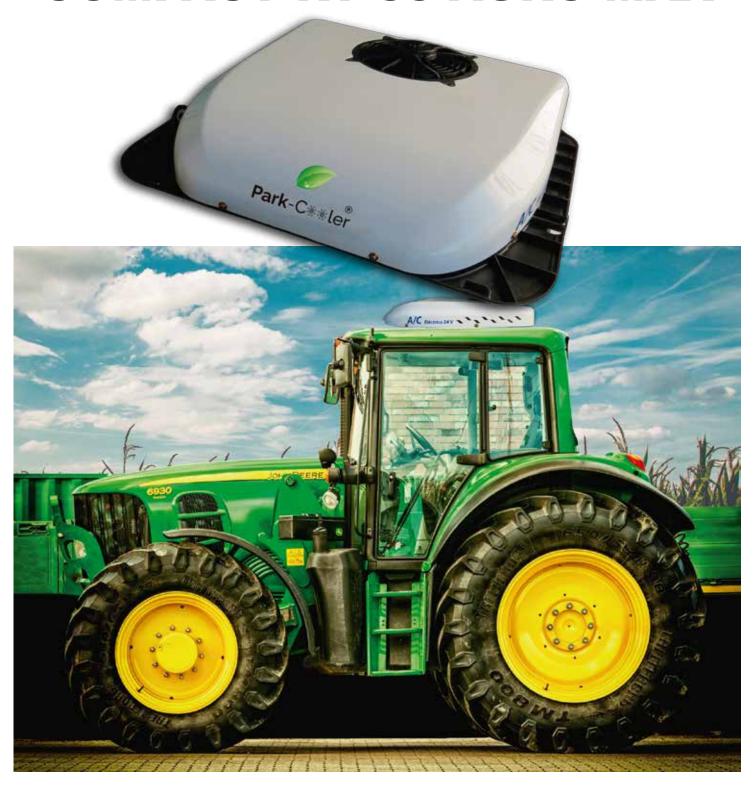

#### **COMPACT RT 35 AGRO MAX**

AIR CONDITIONING PARKING COOLER

## AIR CONDITIONING PARKING COOLER

Air conditioning equipment of the line
Agromax are a new air conditioning system
electric specially designed for machines
Agricultural. Ideal for working in extreme climates
with the demands that the field requires.

PARK COOLER equipment for agriculture has a special finned condenser separated with a pre-filter that prevents particles and seeds get stuck in the condenser preventing the system work at higher pressures, favoring the useful life of equipment.

These equipment work completely independently of the engine and can be used, both with the engine running, like a stationary engine.

This not only saves fuel, but also protects environment.

Park Cooler air conditioning systems ensure a pleasant temperature and reduce the humidity of the environment, improving the well-being of the driver in the cabin.