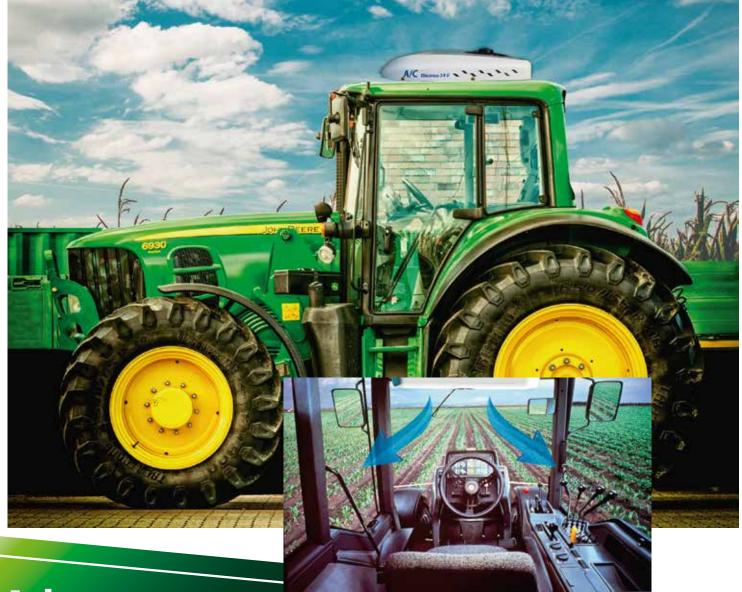

These equipment work completely independently of the engine and can be used, both with the engine running, like a stationary engine.

This not only saves fuel, but also protects environment.

Park Cooler air conditioning systems ensure a pleasant temperature and reduce the humidity of the environment, improving the well-being of the driver in the cabin.

#### **Advantage**

- **<b> ≸Fuel savings**
- **\*Engine stopped or running operation**
- ★Decreases the humidity of the environment
- \*Decreased engine wear due to idling
- **\*Eco: Power consumption reduction function**
- **\*Easy installation**
- **\*Versatility**