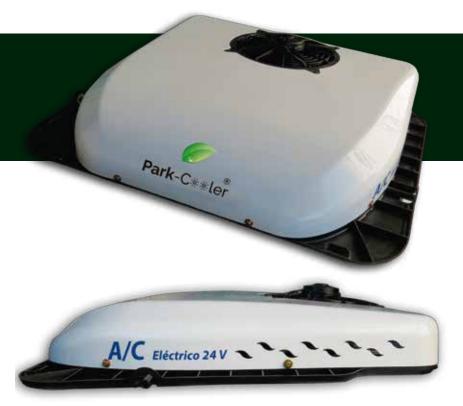

### RT 35 Agro Max

Product dimensions and appearance

Condenser: Fiberglass housing 80 cm x 84 cm x 16 cm

Evaporator: 45 cm x 30 cm x 6 cm

Placement mode In the hatch

**Eco Mode**Consumption saver (A)